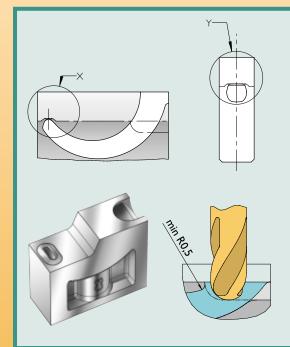

## Standard Lip Design

- The maximum contour depth is 10mm.
- Gate area can be up to 1,5 x 5,5mm.
- 3D CAD for lip design can be downloaded from the i-mold website.

## **Small Lip Design**

- The maximum contour depth is 9,75mm.
- Gate area can be up to 1,0 x 5,0mm.
- 3D CAD for lip design can be downloaded from the i-mold website.

IMPORTANT: Maintain a 0,25mm offset from the CAD reference point!