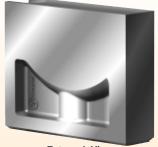

## Cashew Gate Inserts

Contourable For shot weights up to 1000g

**Cutaway View** 

**External View** 