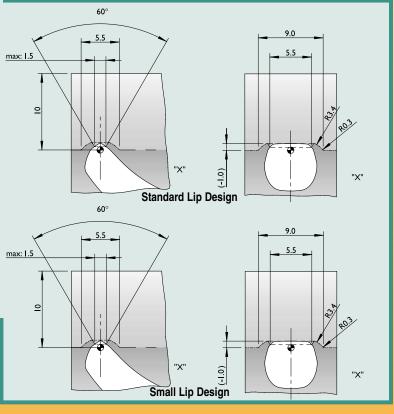

## Standard Lip Design

- The maximum contour depth is 10mm.
- Gate area can be up to 1,5 x 5,5mm.
- 3D CAD for lip design can be downloaded from the i-mold website.

## **Small Lip Design**

- The maximum contour depth is 9,75mm.
- Gate area can be up to 1,0 x 5,0mm.
- 3D CAD for lip design can be downloaded from the i-mold website.

IMPORTANT: Maintain a 0,25mm offset from the CAD reference point!