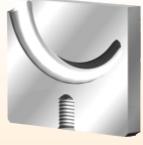

## Cashew Gate Inserts

Contourable For shot weights up to 1000g

**Cutaway View** 

**External View** 