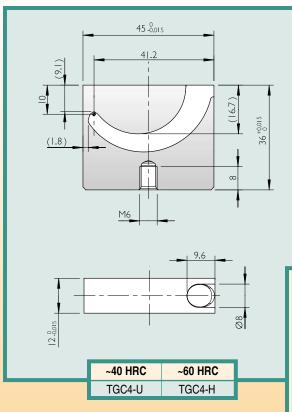

## TGC4

- The maximum contour depth is 10mm.
- Up to 1,5 x 5mm gate point diameter (film gate).
- Available in two different hardnesses.
- For applications involving brittle materials, we suggest that you contact DMS for an evaluation.