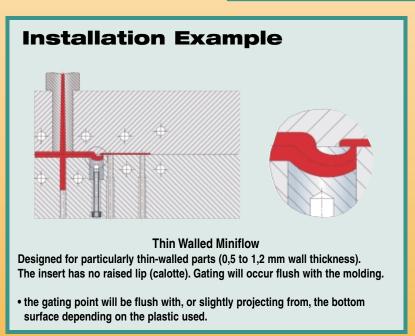

## Cashew Gate Miniflow - GTM

**Actual Size** 

**External View** 

**Cutaway View** 

- For gating of small, thin walled parts.
- This insert does not have a raised lip (calotte).
- Suitable for very thin-walled parts.
- Usable for all thermoplastics including fillers up to 50% glass.
- All inserts have the gate diameter 'd2' molded into them.