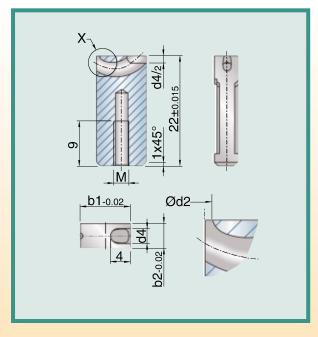

## Cashew Gate Miniflow - GTM

**Actual Size** 

**External View** 

**Cutaway View** 

- For gating of small, thin walled parts.
- This insert does not have a raised lip (calotte).
- Suitable for very thin-walled parts.
- Usable for all thermoplastics including fillers up to 50% glass.
- All inserts have the gate diameter 'd2' molded into them.

| ı | Catalog<br>Number | b1 | b2 | d2  | d4 | M | Viscosity           |                        |                    |
|---|-------------------|----|----|-----|----|---|---------------------|------------------------|--------------------|
|   |                   |    |    |     |    |   | high<br>flowability | regular<br>flowability | low<br>flowability |
| ı | GTM-10-05         | 10 | 5  | 0,5 | 3  | 3 | 4                   | 4                      | 3                  |
| ١ | GTM-10-07         | 10 | 5  | 0,7 | 3  | 3 | 6                   | 5                      | 4                  |
| ı | GTM-10-09         | 10 | 5  | 0,9 | 3  | 3 | 12                  | 9                      | 7                  |
|   | GTM-10-11         | 10 | 5  | 1,1 | 3  | 3 | 17                  | 14                     | 9                  |
|   |                   |    |    |     |    |   | Weight in grams     |                        |                    |